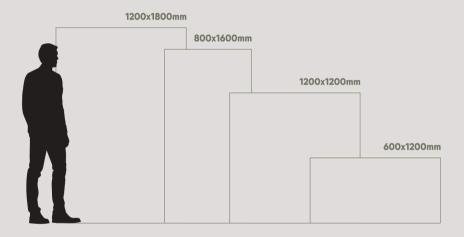

## fantastic format

Taking into account the new demands of the world of architecture and interior design Our launches new formats of slim slab marble tiles in large dimensions with the additions of 1200x1800mm expanding its range of technical solutions & innovation for better iffestyle.