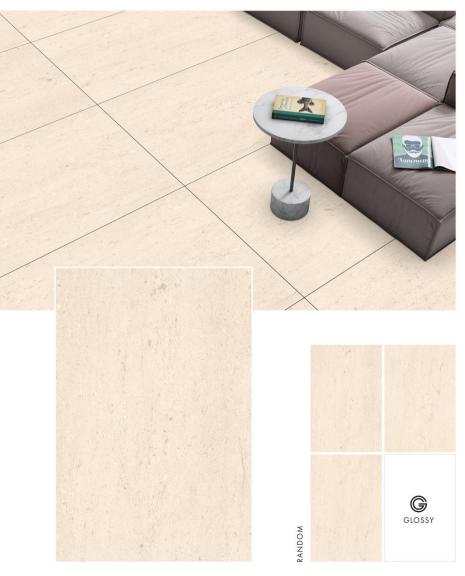

Bansiyi Overseas LLP (BOL)









#### 1200x1800mm 120x180cm

## fantastic format

Taking into account the new demands of the world of architecture and interior design Our launches new formats of slim slab marble tiles in large dimensions with the additions of 1200x1800mm expanding its range of technical solutions & innovation for better iffestyle.

# next generation marble slab







## **ARMANI BIANCO**





## ASIAN WHITE





CONCEPT OF AVERY NATURAL







#### **AVERY NATURAL**











#### **BEOLA BIANCO**





**BEOLA PEARL** 





CONCEPT OF BERLIM WHITE







#### **BERLIM WHITE**



1200 x 1800







## **BIANCO ORO**





## **BRECCIA ESTRELLA**







1200 x 1800 mm



#### **BULLBERRY WHITE**



1200 x 1800







#### **CARLTON BIANCO**





## **CHAMPION CREMA**







CONCEPT OF COLONIAL BEIGE





#### **COLONIAL BEIGE**











## **CREMA EUROPA**





## **DOLOMITI DOVE**







CONCEPT OF EARTH BEIGE





#### EARTH BEIGE





1200 x 1800 mm



### FIRE CLOUDY BEIGE





#### **HEAVEN BONE**







1200 x 1800 mm



#### LIEM ONYX



1200 x 1800







#### MAKER ROPE





### MARBLE CARRARA





CONCEPT OF MARK BIANCO





#### MARK BIANCO



1200 x 1800







## **MIST GREY**





## **OMANI BIANCO**







CONCEPT OF PEARL STATUARIO





#### PEARL STATUARIO









#### **PULPIS BIANCO**





## SARAN GREY







1200 x 1800 mm



#### **SPRING GREY**



1200 × 1800





## Bansiyi Overseas LLP (BOL)

Address:-

HQ India :- 18 & 19, Ground Floor, Pacific business park, 8A Kandla National Highway, Below The Fern Residency Hotel, Morbi