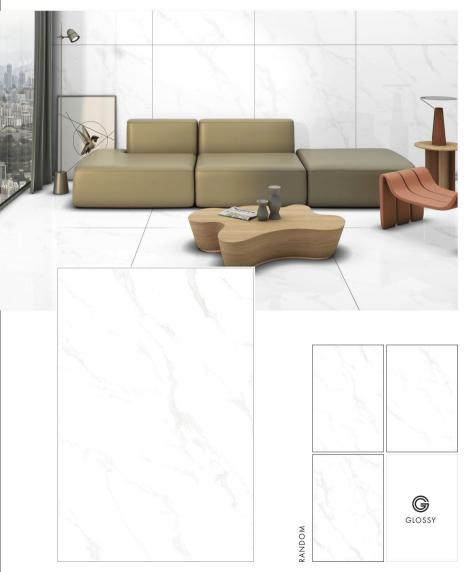

#### 1200x1800mm 120x180cm

## fantastic format

Taking into account the new demands of the world of architecture and interior design Our launches new formats of slim slab marble tiles in large dimensions with the additions of 1200x1800mm expanding its range of technical solutions & innovation for better iffestyle.

# next generation marble slab