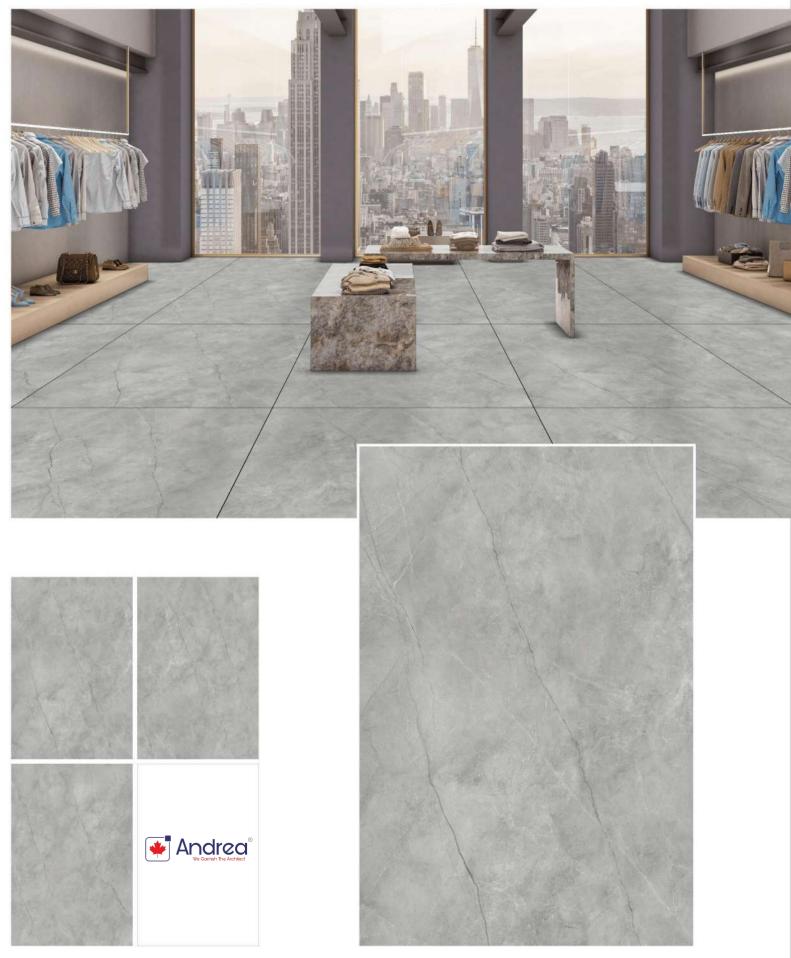

## **ELYSIUM GREY**

CONCEPT OF ESSENCE BIANCO

1200 x 1800 mm

#### **ESSENCE BIANCO**