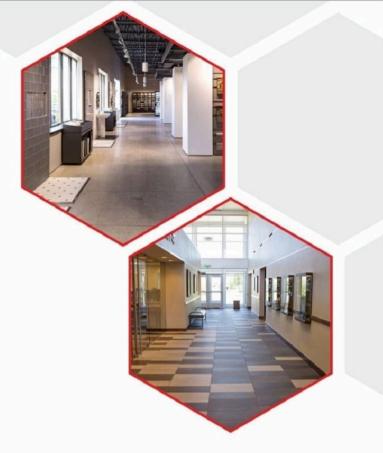

## www.andreaceramic.com





Bansiyi Overseas LLP (BOL)





Slip resistant | Scratch resistant High surface hardness | Minimal light reflection Smooth textures





Seek depth and glamour with the all-new Rolls Surface that offers excellence through minimal reflection, resistivity, smooth texture, innate details, and vibrant tone. Let your space exude the magnificent charm of an aesthetically curated Surface.

# next generation marble slab





CONCEPT OF ALBERT WHITE







#### **ALBERT WHITE**





1200 x 1800 mm



#### **ARISTON WHITE**





CONCEPT OF BENZEEN GREY





#### **BENZEEN GREY**









## **BOSCO BIANCO**







1200 x 1800 mm



#### **BRECCIA EVA**









#### **BROST WHITE**





#### **DIAMOND GOLD**







1200 x 1800 mm



#### **DYNA SWETO**









## **ELYSIUM GREY**





CONCEPT O