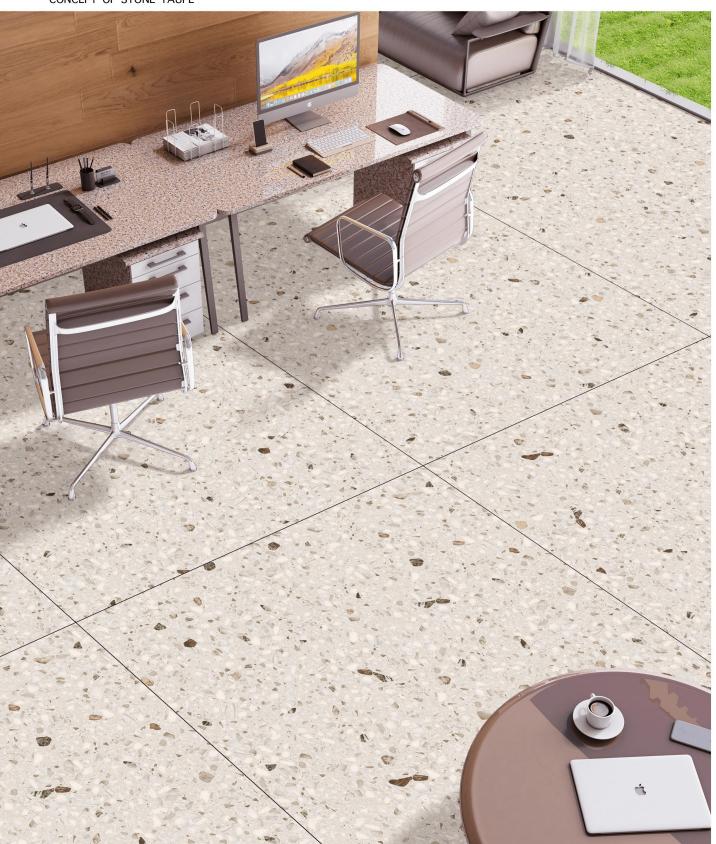

#### MARFIL GRAVITE

CONCEPT OF STONE TAUPE

1200 x 1800 mm

#### **STONE TAUPE**

CONCEPT OF TWILIGHT GREY