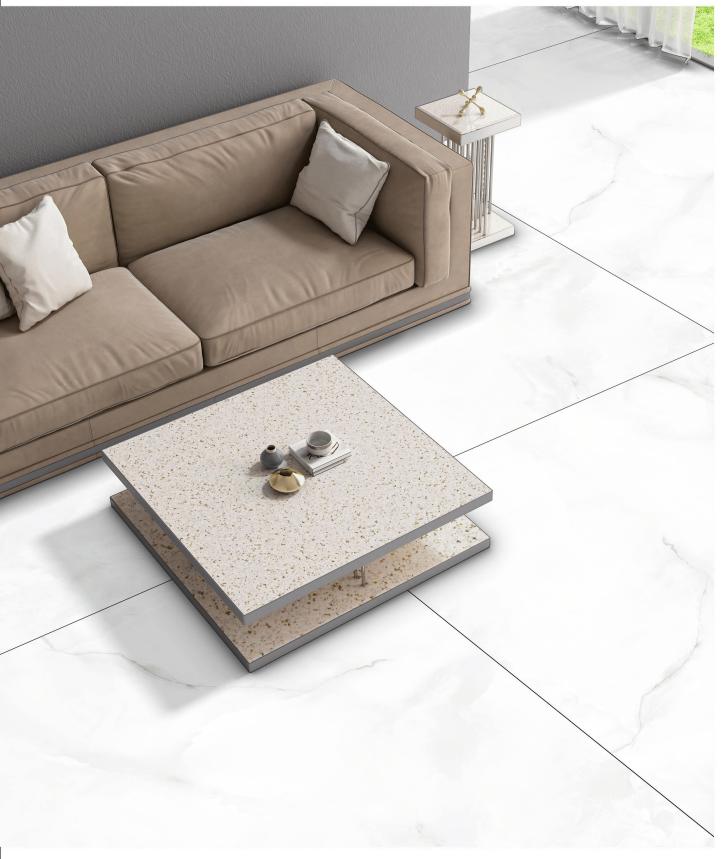

#### MARFIL GRAVITE

CONCEPT OF STONE TAUPE

1200 x 1800 mm

#### **STONE TAUPE**

CONCEPT OF TWILIGHT GREY