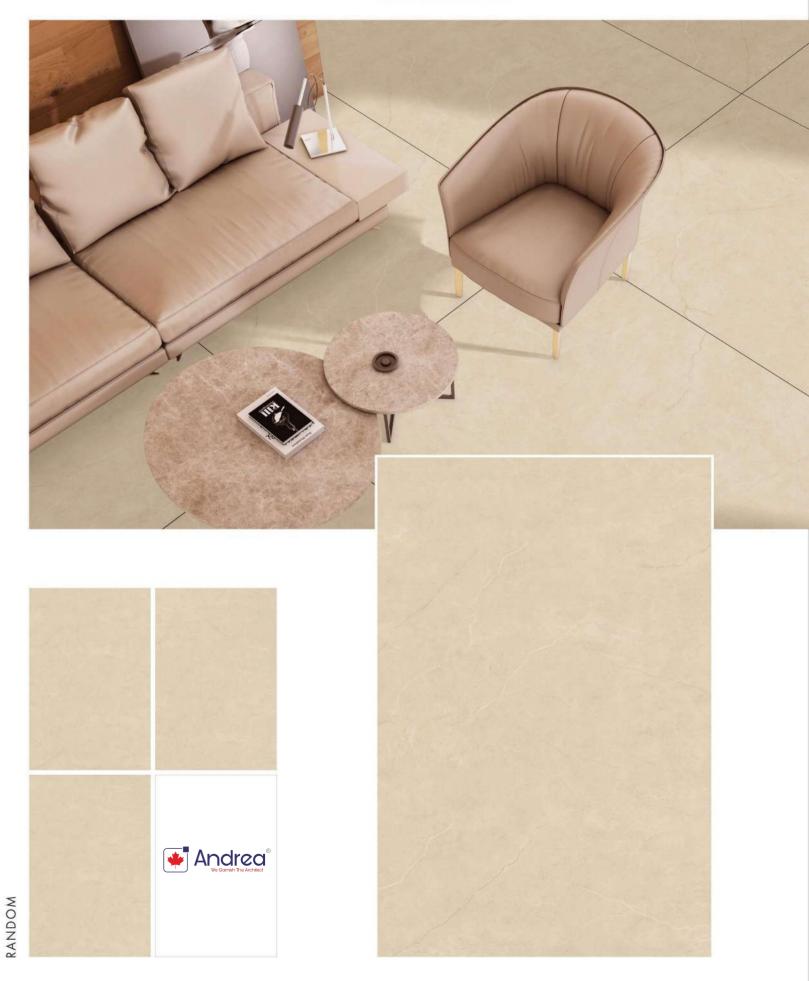

#### **ESSENCE BIANCO**

## **ELYSIUM GREY**

CONCEPT OF ESSENCE BIANCO

1200 x 1800 mm