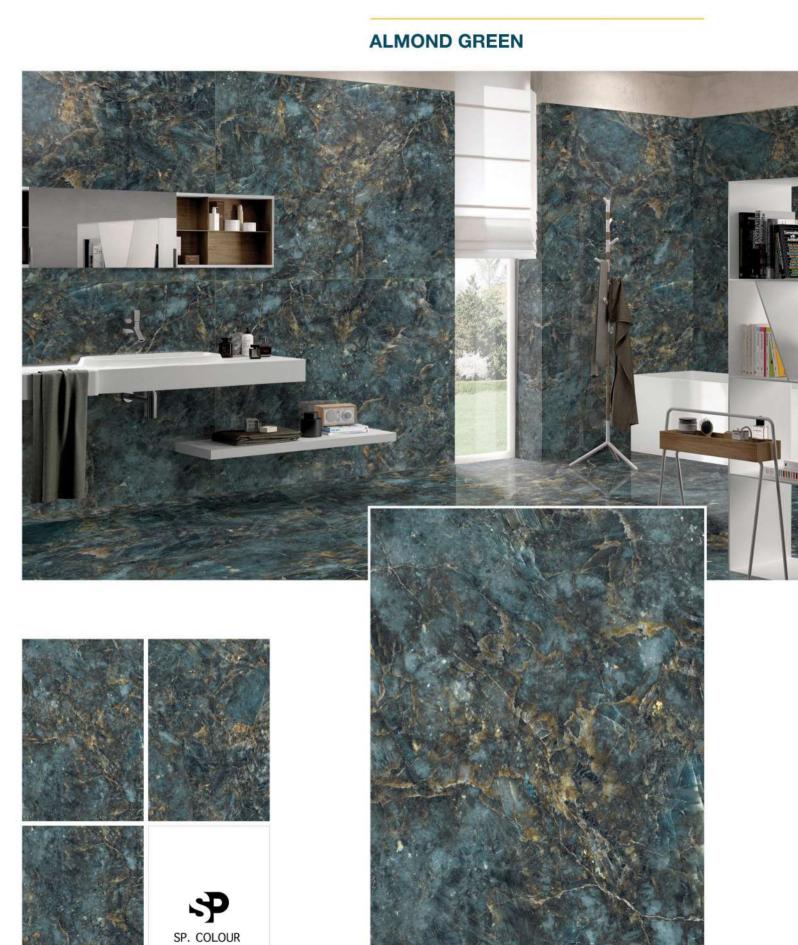

ATIVE FROM ITS CORE



### 1200x1800mm

120x180cm



## fantastic format

Taking into account the new demands of the world of architecture and interior design, Our launches new formats of slim slab marble tiles in large dimensions with the additions of 1200x1800mm expanding its range of technical solutions & innovation for better lifestyle.

# next generation marble slab









### **BEVIN NATURAL**





### CONCEPT OF BRECCIA ABSOLUTE





### **BRECCIA ABSOLUTE**



# 1200 x 1800

### RANDOM





### **BRECCIA AURORA**









### **CELLOSIA BLUE**





### CONCEPT OF ELIOTT GREY





### **ELIOTT GREY**



# random











### **ESTERDA BLACK**





CONCEPT OF GLAMOUR BLACK





### **GLAMOUR BLACK**



RANDOM











### **ROLEX BLACK**





# next generation marble slab









### **AMAZONITE AQUA**





### CONCEPT OF AMAZONITE RENOIR





### **AMAZONITE RENOIR**



### RANDOM





### **AQUAMARINA**











### **BLENDARK CAMEL**





### CONCEPT OF BLUEZEE BROWN





### **BLUEZEE BROWN**



### RANDOM





### **CASACADE SPIDER**





### CONCEPT OF CIPRIA MATTONE





### **CIPRIA MATTONE**



RANDOM









### **EXOTIC WHITE**







### **GLIZZ AQUA**





### CONCEPT OF LIBECCIO BLUE





### LIBECCIO BLUE



### RANDOM









### **ROME ROYALE**





### CONCEPT OF SERVOLINE GREEN





## **SERVOLINE GREEN**



# 1200 x 1800









# next generation marble slab





# **AGUSTINE GREY**





# **ASICUS TEO**





#### CONCEPT OF CONAN NATURAL





# **CONAN NATURAL**











# **DELICE GREY**





CONCEPT OF DELICE VERDE





# **DELICE