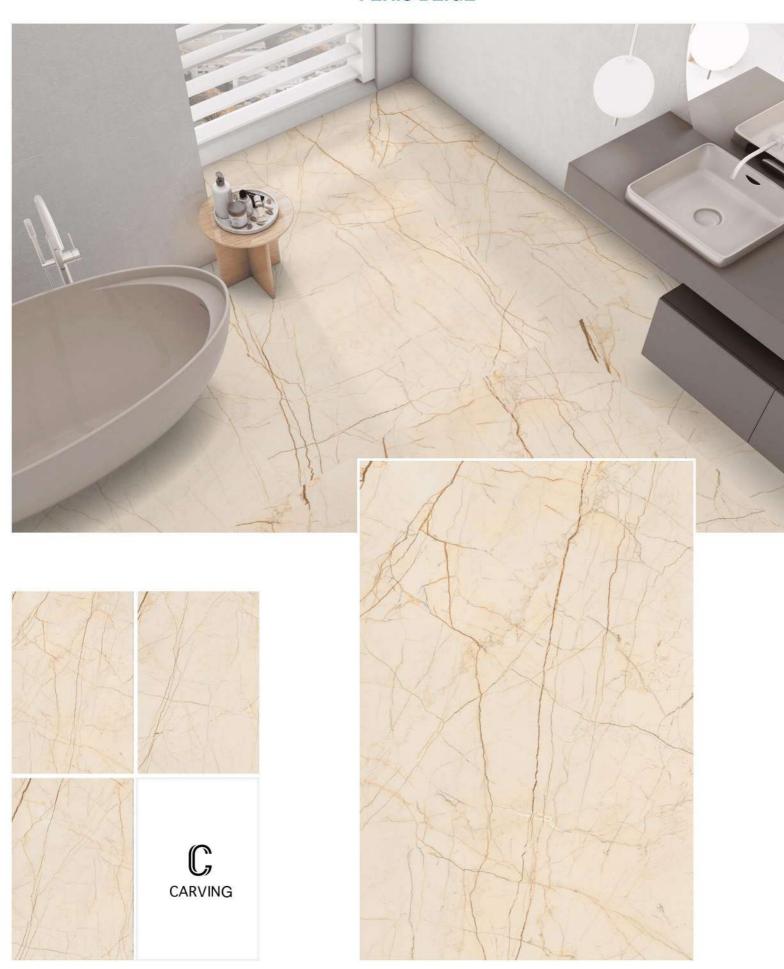

### 1200x1800mm

120x180cm

## fantastic format

Taking into account the new demands of the world of architecture and interior design, Our launches new formats of slim slab marble tiles in large dimensions with the additions of 1200x1800mm expanding its range of technical solutions & innovation for better lifestyle.

# 1200 x 1800