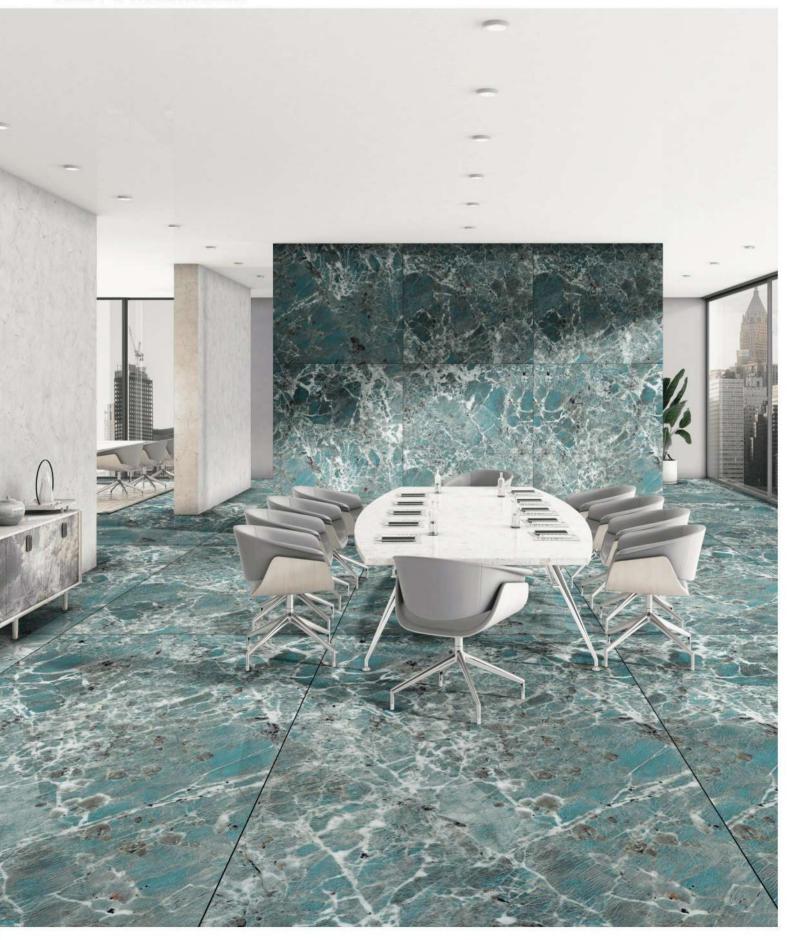

format

Taking into account the new demands of the world of architecture and interior design, Our launches new formats of slim slab marble tiles in large dimensions with the additions of 1200x1800mm expanding its range of technical solutions & innovation for better lifestyle.

# next generation marble slab









### **BEVIN NATURAL**





### CONCEPT OF BRECCIA ABSOLUTE





### **BRECCIA ABSOLUTE**



# 1200 x 1800

### RANDOM





### **BRECCIA AURORA**









### **CELLOSIA BLUE**





### CONCEPT OF ELIOTT GREY





### **ELIOTT GREY**



# random











### **ESTERDA BLACK**





CONCEPT OF GLAMOUR BLACK





### **GLAMOUR BLACK**



RANDOM











### **ROLEX BLACK**





# next generation marble slab









### **AMAZONITE AQUA**





### CONCEPT OF AMAZONITE RENOIR





### **AMAZONITE RENOIR**



### RANDOM





### **AQUAMARINA**











### **BLENDARK CAMEL**





### CONCEPT OF BLUEZEE BROWN





### **BLUEZEE BROWN**



### RANDOM





### **CASACADE SPIDER**





### CONCEPT OF CIPRIA MATTONE





### **CIPRIA MATTONE**



RANDOM









### **EXOTIC WHITE**







### **GLIZZ AQUA**





### CONCEPT OF LIBECCIO BLUE





### LIBECCIO BLUE



### RANDOM









### **ROME ROYALE**





### CONCEPT OF SERVOLINE GREEN





## **SERVOLINE GREEN**



# 1200 x 1800









# next generation marble slab





# **AGUSTINE GREY**





# **ASICUS TEO**





#### CONCEPT OF CONAN NATURAL





# **CONAN NATURAL**











# **DELICE GREY**





CONCEPT OF DELICE VERDE





# **DELICE VERDE**







# **FERIS BEIGE**





# **FLORIANA MOSH**





##