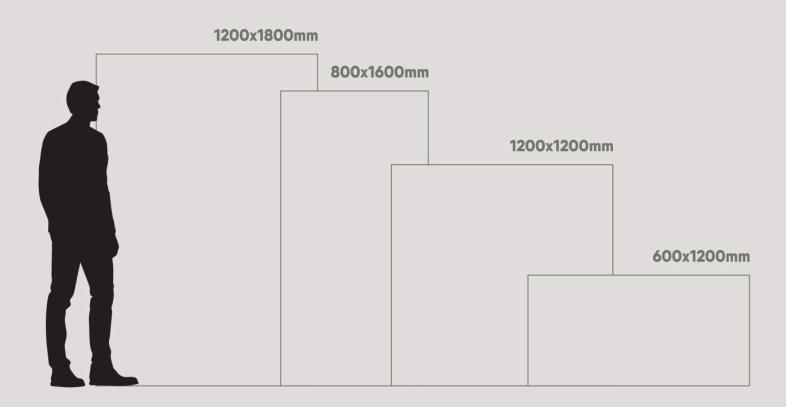

### 1200x1800mm

120x180cm

## fantastic format

Taking into account the new demands of the world of architecture and interior design, Our launches new formats of slim slab marble tiles in large dimensions with the additions of 1200x1800mm expanding its range of technical solutions & innovation for better lifestyle.

# 1200 x 1800