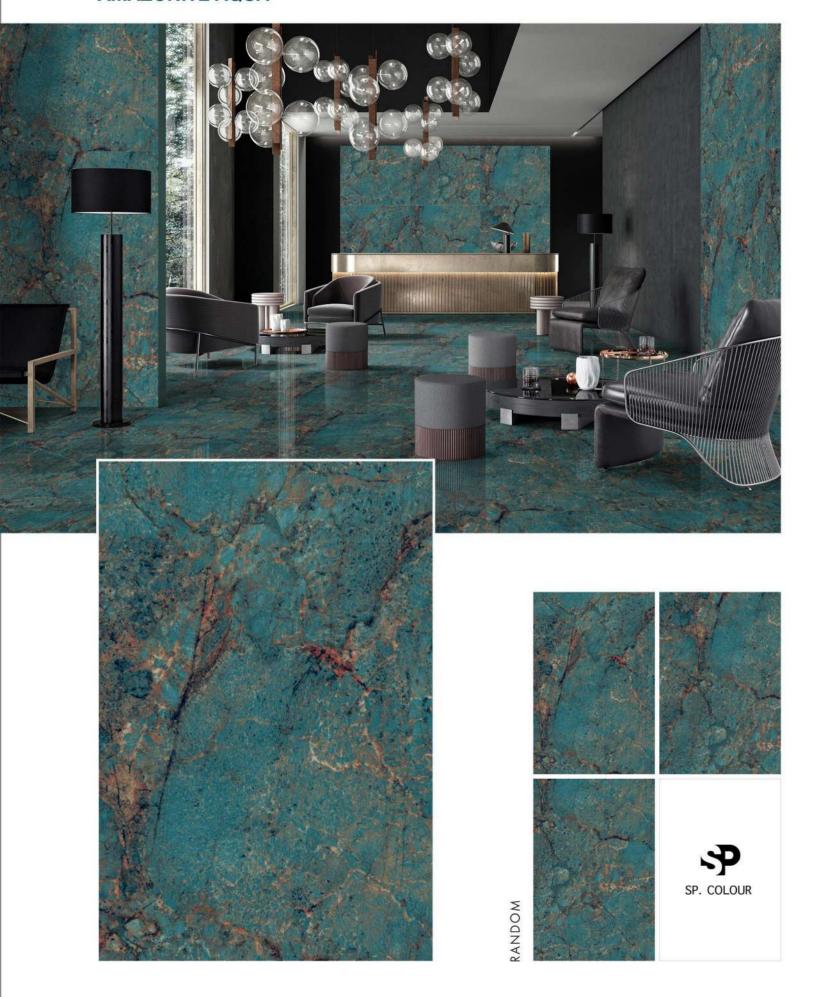

200x1800mm

120x180cm



## fantastic format

Taking into account the new demands of the world of architecture and interior design, Our launches new formats of slim slab marble tiles in large dimensions with the additions of 1200x1800mm expanding its range of technical solutions & innovation for better lifestyle.

# next generation marble slab









### **BEVIN NATURAL**





### CONCEPT OF BRECCIA ABSOLUTE





### **BRECCIA ABSOLUTE**



# 1200 x 1800

### RANDOM





### **BRECCIA AURORA**









### **CELLOSIA BLUE**





### CONCEPT OF ELIOTT GREY





### **ELIOTT GREY**



# random











### **ESTERDA BLACK**





CONCEPT OF GLAMOUR BLACK





### **GLAMOUR BLACK**



RANDOM











### **ROLEX BLACK**





# next generation marble slab









### **AMAZONITE AQUA**





### CONCEPT OF AMAZONITE RENOIR





### **AMAZONITE RENOIR**



### RANDOM





### **AQUAMARINA**











### **BLENDARK CAMEL**





### CONCEPT OF BLUEZEE BROWN





### **BLUEZEE BROWN**



### RANDOM





### **CASACADE SPIDER**





### CONCEPT OF CIPRIA MATTONE





### **CIPRIA MATTONE**



RANDOM









### **EXOTIC WHITE**







### **GLIZZ AQUA**





### CONCEPT OF LIBECCIO BLUE





### LIBECCIO BLUE



### RANDOM









### **ROME ROYALE**





### CONCEPT OF SERVOLINE GREEN





## **SERVOLINE GREEN**



# 1200 x 1800









# next generation marble slab





# **AGUSTINE GREY**





# **ASICUS TEO**





#### CONCEPT OF CONAN NATURAL





# **CONAN NATURAL**











# **DELICE GREY**





CONCEPT OF DELICE VERDE





# **DELICE VERDE**







# **FERIS BEI