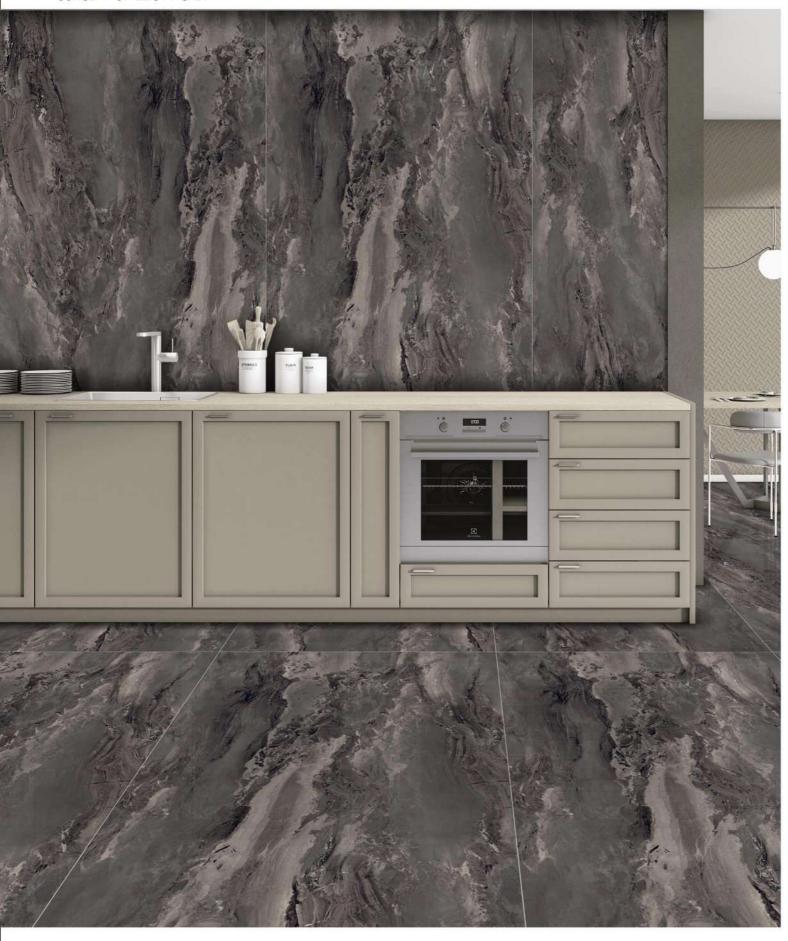

### 1200x1800mm

120x180cm

## fantastic format

Taking into account the new demands of the world of architecture and interior design, Our launches new formats of slim slab marble tiles in large dimensions with the additions of 1200x1800mm expanding its range of technical solutions & innovation for better lifestyle.