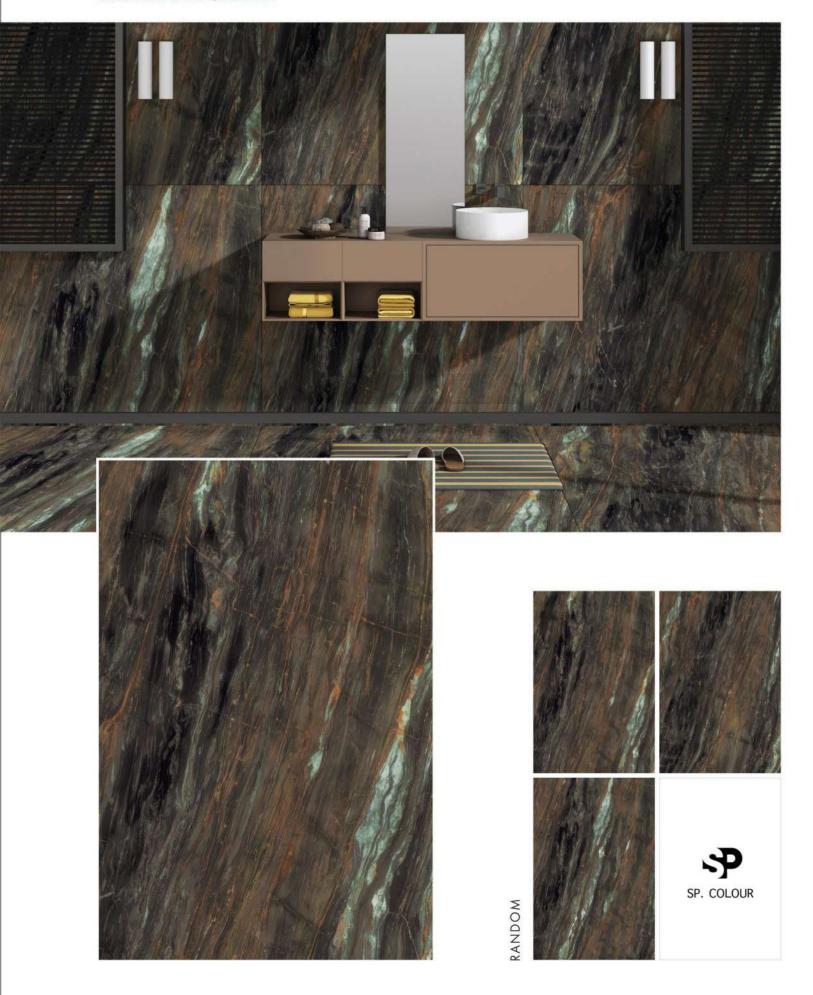

nches new formats of slim slab marble tiles in large dimensions with the additions of 1200x1800mm expanding its range of technical solutions & innovation for better lifestyle.

# next generation marble slab









### **BEVIN NATURAL**





### CONCEPT OF BRECCIA ABSOLUTE





### **BRECCIA ABSOLUTE**



# 1200 x 1800

### RANDOM





### **BRECCIA AURORA**









### **CELLOSIA BLUE**





### CONCEPT OF ELIOTT GREY





### **ELIOTT GREY**



# random











### **ESTERDA BLACK**





CONCEPT OF GLAMOUR BLACK





### **GLAMOUR BLACK**



RANDOM











### **ROLEX BLACK**





# next generation marble slab









### **AMAZONITE AQUA**





### CONCEPT OF AMAZONITE RENOIR





### **AMAZONITE RENOIR**



### RANDOM





### **AQUAMARINA**











### **BLENDARK CAMEL**





### CONCEPT OF BLUEZEE BROWN





### **BLUEZEE BROWN**



### RANDOM





### **CASACADE SPIDER**





### CONCEPT OF CIPRIA MATTONE





### **CIPRIA MATTONE**



RANDOM









### **EXOTIC WHITE**







### **GLIZZ AQUA**





### CONCEPT OF LIBECCIO BLUE





### LIBECCIO BLUE



### RANDOM









### **ROME ROYALE**





### CONCEPT OF SERVOLINE GREEN





## **SERVOLINE GREEN**



# 1200 x 1800









# next generation marble slab





# **AGUSTINE GREY**





# **ASICUS TEO**





#### CONCEPT OF CONAN NATURAL





# **CONAN NATURAL**











# **DELICE GREY**





CONCEPT OF DELICE VERDE





# **DELICE VERDE**







# **FERIS BEIGE**





# **FLORIANA MOSH**





#### CONCEPT OF FLORIANA PEARL





# **FLORIANA PEARL**











CARVING



# Bansiyi Overseas LLP (B